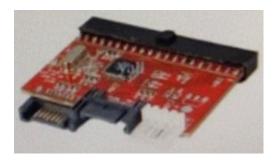

# **Question 5**

**Question Type:** MultipleChoice

Based on the exhibit, which device is a Boot Optimized Storage Solution (BOSS) Controller?

What is the amount of hard drives request per RAID set, when configure RAID 50?

## **Options:**

### A) Option

B) Option

C) Option

## D) Option