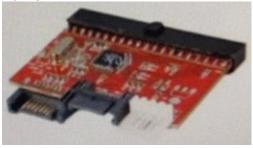

# **Question 3**

**Question Type:** MultipleChoice

Based on the exhibit, which device is a Boot Optimized Storage Solution (BOSS) Controller?

### **Options:**

A) Option

B) Option

C) Option

### D) Option

#### Answer: