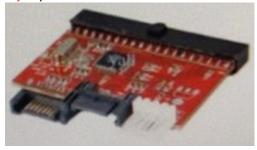

# **Question 3**

**Question Type:** MultipleChoice

Based on the exhibit, which device is a Boot Optimized Storage Solution (BOSS) Controller?

### **Options:**

A) Option

B) Option

C) Option

### D) Option