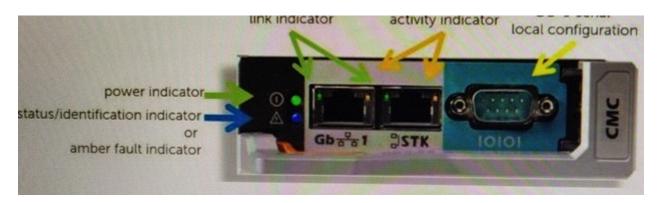

#### **Question Type:** MultipleChoice

Refer to the exhibit.

An administrator has a standalone M1000e chassis with only a single CMC module. The Cat6 cable is plugged into the Ethernet port closed to the DG-9 connector. The power indicator light is lit but the administrator is unable to access the CMC module.

What could be the cause of this issue?

#### **Options:**

- A) No DB-9 cable is plugged in
- B) CMC module was removed without powering of the chassis

| C) CAT6 cable plugged into the king port                                        |
|---------------------------------------------------------------------------------|
| D) CAT5 cable required for connection to CMC                                    |
| Answer:                                                                         |
| В                                                                               |
|                                                                                 |
| Question 2                                                                      |
| uestion Type: MultipleChoice                                                    |
|                                                                                 |
| What is the amount of hard drives request per RAID set, when configure RAID 50? |
|                                                                                 |
|                                                                                 |
| Options: A) 2                                                                   |
| B) 3                                                                            |
| C) 4                                                                            |
| <b>D)</b> 5                                                                     |
|                                                                                 |
|                                                                                 |
|                                                                                 |