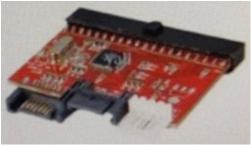

# **Question 5**

**Question Type:** MultipleChoice

Based on the exhibit, which device is a Boot Optimized Storage Solution (BOSS) Controller?

What is the amount of hard drives request per RAID set, when configure RAID 50?

## **Options:**

### A) Option

B) Option

C) Option

## D) Option

#### **Answer:**

Α