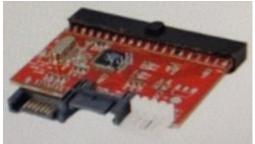

# **Question 3**

**Question Type:** MultipleChoice

Based on the exhibit, which device is a Boot Optimized Storage Solution (BOSS) Controller?