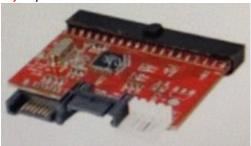

# **Question 5**

**Question Type:** MultipleChoice

Based on the exhibit, which device is a Boot Optimized Storage Solution (BOSS) Controller?

What is the amount of hard drives request per RAID set, when configure RAID 50?