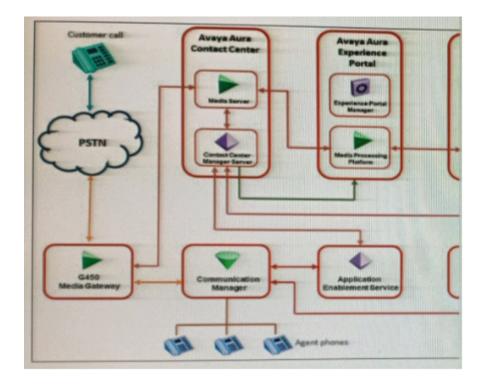

### Refer to the exhibit.

AACC routes contacts based on business logic to any SIP addressable endpoint.

Which statement about AACC Voice Contact is true?

# **Options:**

| A- It Is anchored In the Media Processing Platform.                                                     |
|---------------------------------------------------------------------------------------------------------|
| B- It Is anchored In the G450.                                                                          |
| C- It Is anchored In the Media Server.                                                                  |
| D- It Is anchored in the Session Manager.                                                               |
|                                                                                                         |
| Answer:                                                                                                 |
| D                                                                                                       |
|                                                                                                         |
| Question 3                                                                                              |
|                                                                                                         |
| Question Type: MultipleChoice                                                                           |
|                                                                                                         |
| Question Type: MultipleChoice  AACC has an inbuilt Outbound Management.                                 |
|                                                                                                         |
| AACC has an inbuilt Outbound Management.                                                                |
| AACC has an inbuilt Outbound Management.                                                                |
| AACC has an inbuilt Outbound Management.                                                                |
| AACC has an inbuilt Outbound Management.  Which resource controls the Preview Dialing method?           |
| AACC has an inbuilt Outbound Management.  Which resource controls the Preview Dialing method?  Options: |