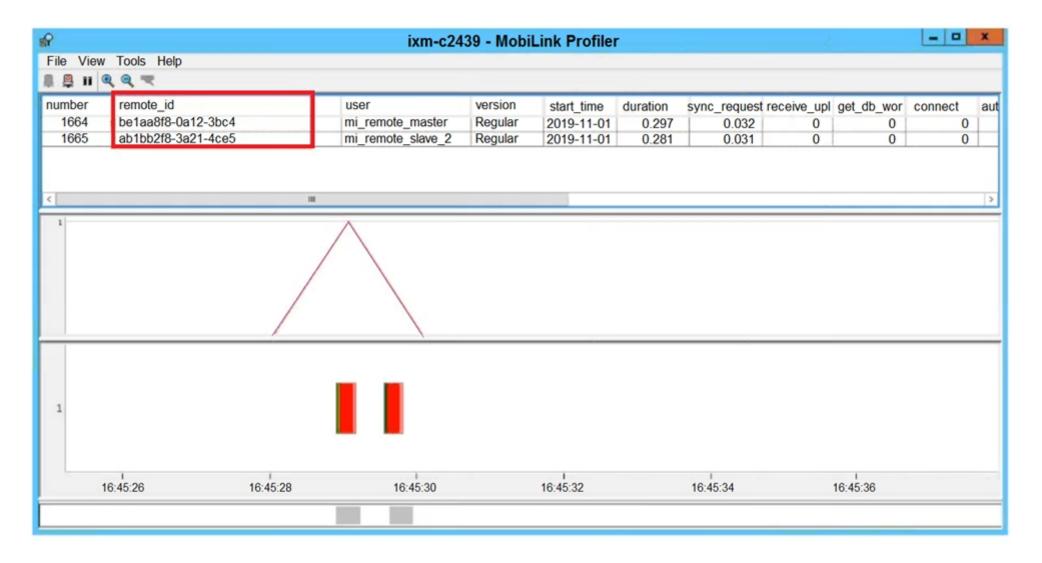

# **Question 1**

**Question Type:** MultipleChoice

Refer to the Exhibit.

The exhibit shows the healthy server with data synch working between the Consolidated server and the voice server node.

What does Remote\_id stand for?

#### **Options:**

- A- The unique ID for each voice server node which is successfully synchronizing data from Primary server
- B- The unique ID for each voice server node which is added in a High Availability solution
- C- The unique ID for Consolidated server which is successfully synchronizing data from voice server
- D- The unique ID for each voice server node which is successfully synchronizing data from Consolidated server

#### **Answer:**

Α