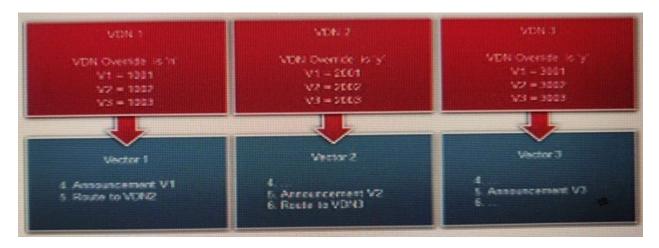

#### Refer to the exhibit.

The diagram shows three VQNs, with VDN override and VDN variables. The call first arrives into VDN 1 and ends up on VDN 3.

Which announcement is played at step five?

| Options:       |  |  |  |
|----------------|--|--|--|
| <b>A-</b> 3003 |  |  |  |
| <b>B-</b> 1003 |  |  |  |
| <b>C-</b> 2002 |  |  |  |
| <b>D-</b> 1001 |  |  |  |

### А