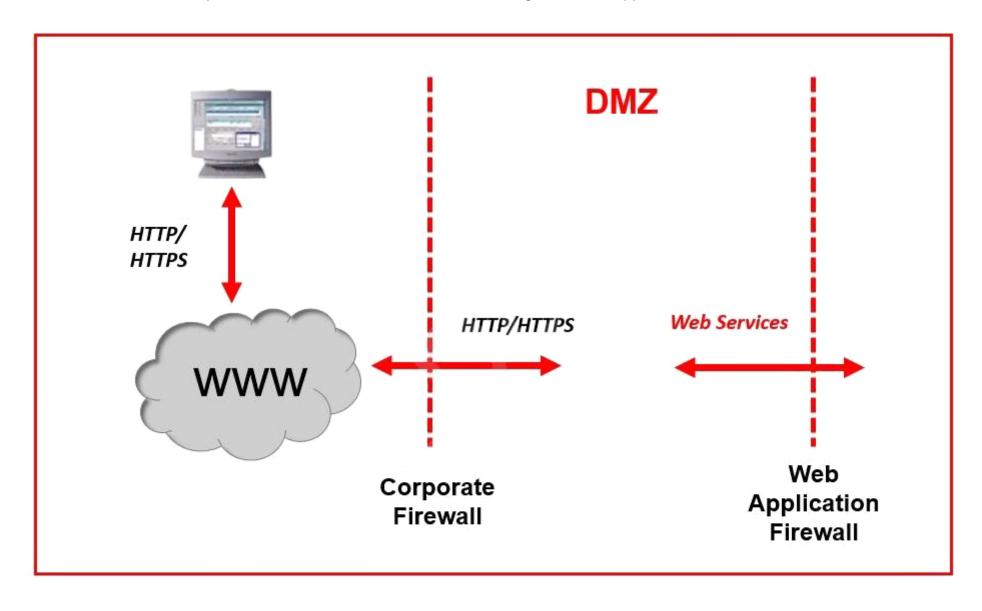

## **Question 11**

**Question Type:** MultipleChoice

Refer to the exhibit. A customer is using Contact Center Multimedia (CCMM) to provide Web Services or integrating Web Chat with their Contact Center. They have created a DMZ to protect the Avaya Aura Contact Center (AACC) server and the Corporate Web Server by deploying a Corporate Firewall and a Web Application Firewall. What is the recommended placement of the AACC Voice and Multimedia

### **Options:**

- A- Place the AACC Server inside the DMZ between the Corporate Firewall and the Web Application Firewall. Place the Corporate Web Server inside the Web Application Firewall.
- B- Place both the AACC Server and the Corporate Web Server outside of the Corporate Firewall.
- C- Place both the AACC Server and the Corporate Web Server inside the DMZ between the Corporate Firewall and the Web Application Firewall.
- D- Place the AACC Server inside of the Web Application Firewall. Place the Corporate Web Server inside the DMZ between the Corporate Firewall and the Web Application Firewall.

#### **Answer:**

Δ