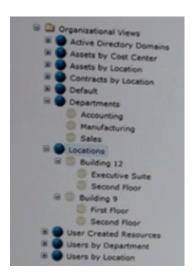

# **Question 4**

### **Question Type:** MultipleChoice

Refer to the exhibit.

To which two (2) object can an administrator assign a resource? (Select two)

### **Options:**

- **A-** Locations
- **B-** Building 9
- **C-** Executive Suite
- **D-** Active directory domains