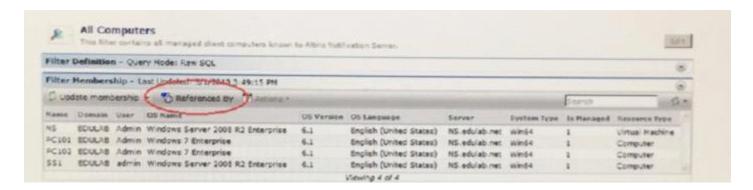

# **Question 3**

**Question Type:** MultipleChoice

Refer to the exhibit.

What is shown by clicking "Referenced By" whitin a filter?

### **Options:**

- A- Whether the filter is query builder or raw SQL based
- B- The policies and targets that use the filter
- C- The account that created the filter
- D- The data clases the filter references

#### **Answer:**

В