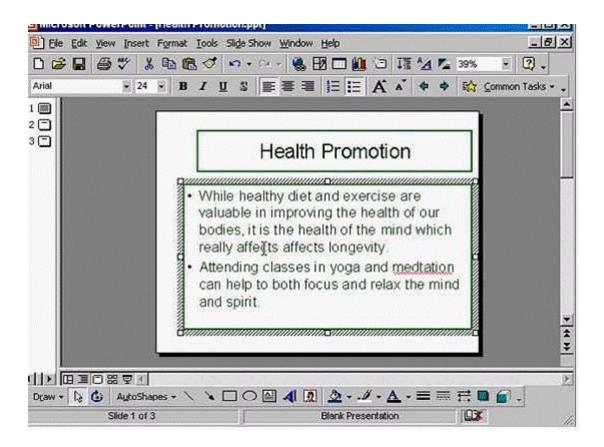

### **Question 6**

**Question Type:** MultipleChoice

PowerPoint has detected a spelling error on this slide.

Use the spell checker to correct the spelling of just this occurrence of the word, meditation.

### **Options:**

A- Right click on the word meditation