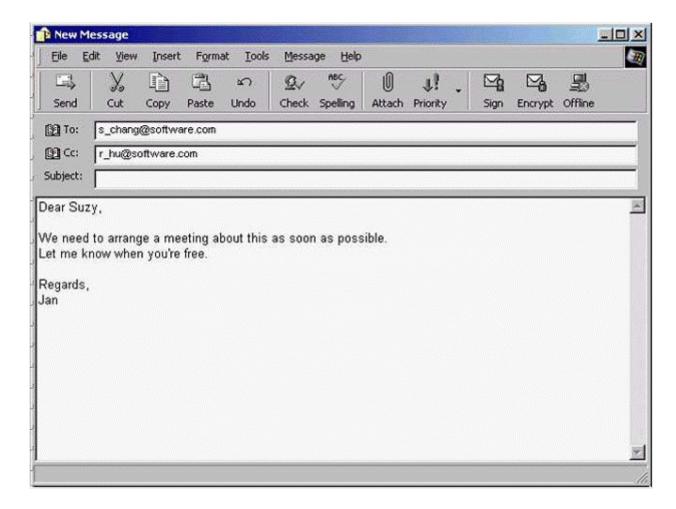

## **Question 2**

**Question Type:** MultipleChoice

Reply to everyone that received Sean White's e-mail with the message Can you call me about this? Do not open the message.

Send the message immediately when you have finished.

A- Select the Sean White's message -> click on reply all -> type Can you call me about this -> Click send

#### **Answer:**

Α