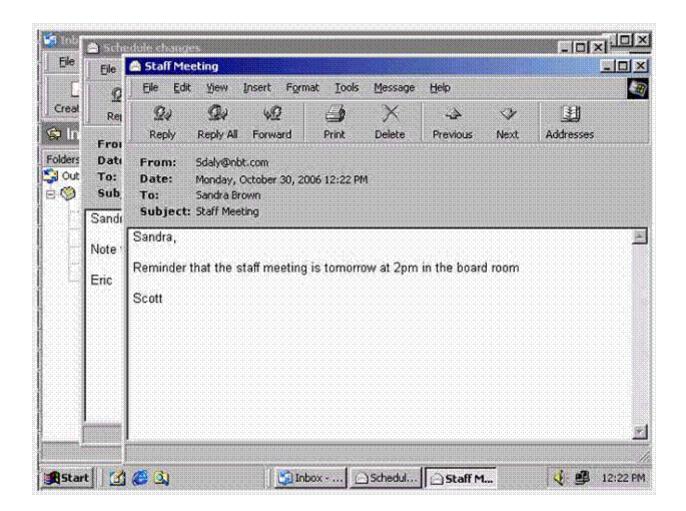

## **Question 3**

**Question Type:** MultipleChoice

Make the other open e-mail, Schedule changes, the active e-mail.

A- Select the Schedule changes from the task bar

Α