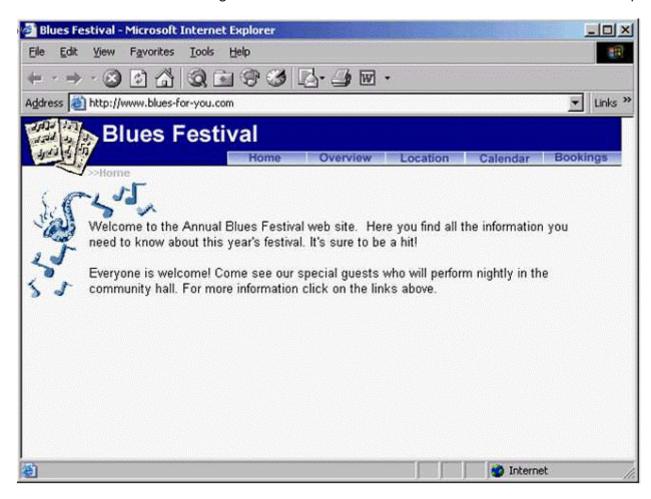

#### **Question Type:** MultipleChoice

Use this site to reserve a single room at the Park's Inn. Follow the instructions that are provided on the web page.

A- Click on Bookings -> click on the rooms/Accommodation -> from the first drop down list select Park's Inn -> from the second drop down list select single room -> click book now

#### **Answer:**

Α