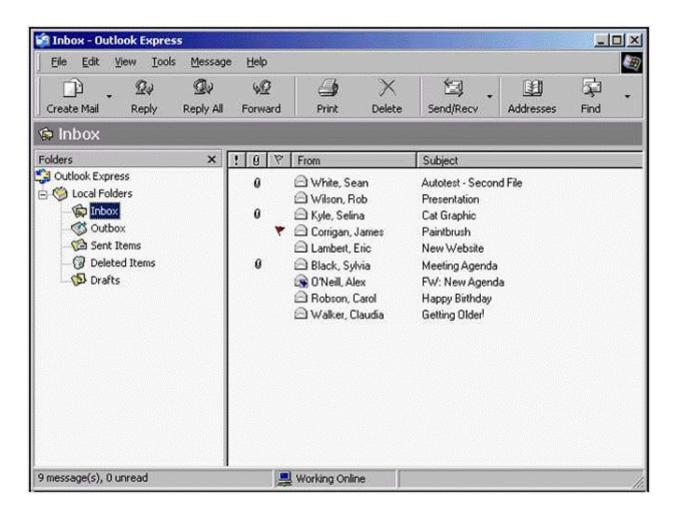

# **Question 5**

**Question Type:** MultipleChoice

Move the e-mail message from James Corrigan to the Drafts folder.

A- Select the message from James Corrigan and drag it to drafts

Α

# **Question 7**

**Question Type:** MultipleChoice

Mark the message from Rob Wilson as Unread.

A- Right click on Rob Wilson -> select mark as unread

| Λ | n | 0 | \A | e | r |  |
|---|---|---|----|---|---|--|
|   |   | 3 | AA |   |   |  |