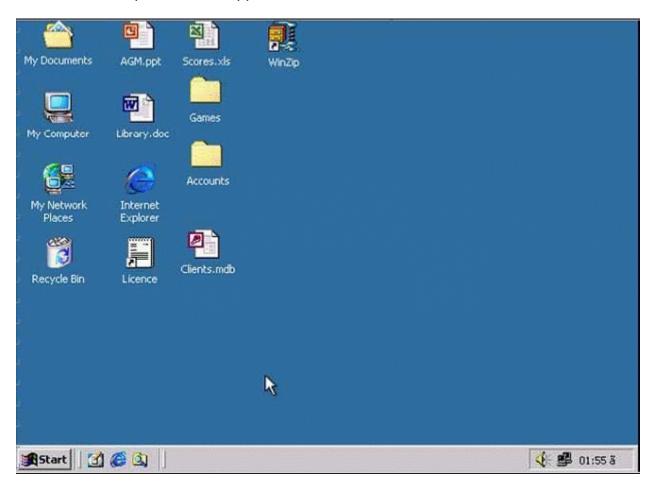

### **Question 6**

From the Desktop, make AGM.ppt read/write.

A- R.Click on the file AGM.ppt select properties->uncheck read only->ok

#### **Answer:**

Α