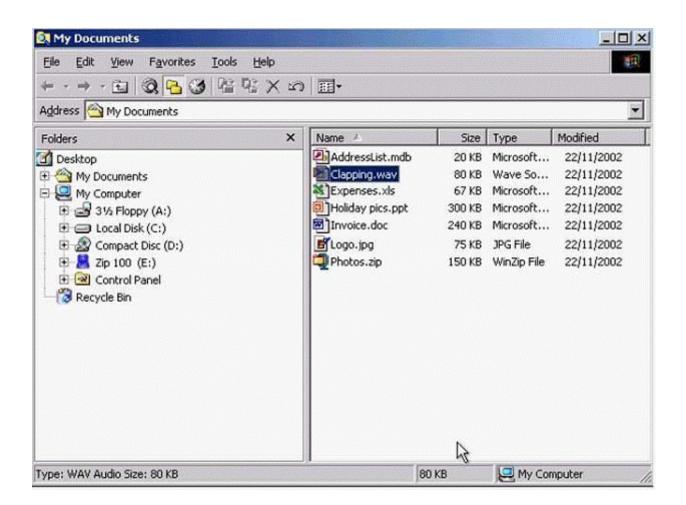

## **Question 2**

**Question Type:** MultipleChoice

Without deselecting the file Clapping.wav select Logo.jpg.Do not select any other files.

#### **Options:**

A- Hold ctrl+select Logo. Jpg file.

#### **Answer:**

Α