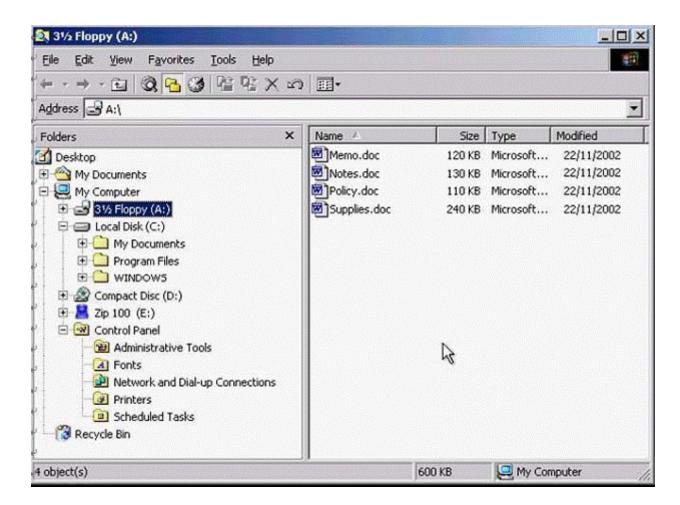

#### **Question Type:** MultipleChoice

Move the Policy.doc file from the 3 1/2 Floppy (A:) drive to the Zip 100 (E:) drive.

### **Options:**

A- R.click on the file Policy.doc->cut?open Zip 100 (E :) drive->paste.

#### **Answer:**

Α