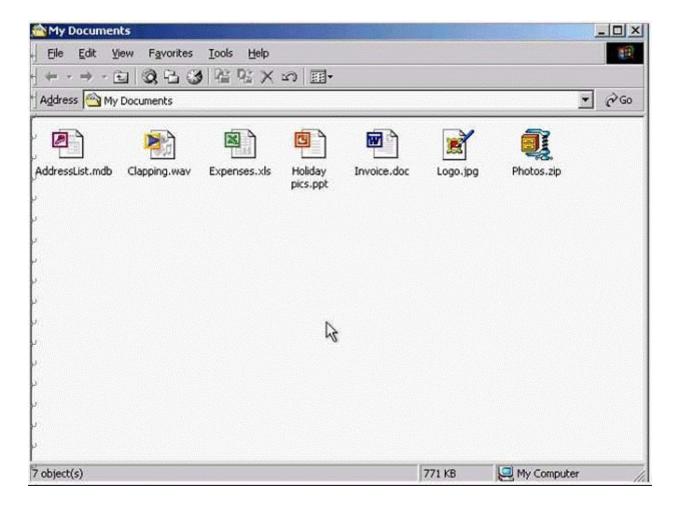

## **Question 8**

**Question Type:** MultipleChoice

Which of these files is a spreadsheet file?

Click on the appropriate file to submit your answer.

A- D.click on the Excel file

#### **Answer:**

Δ