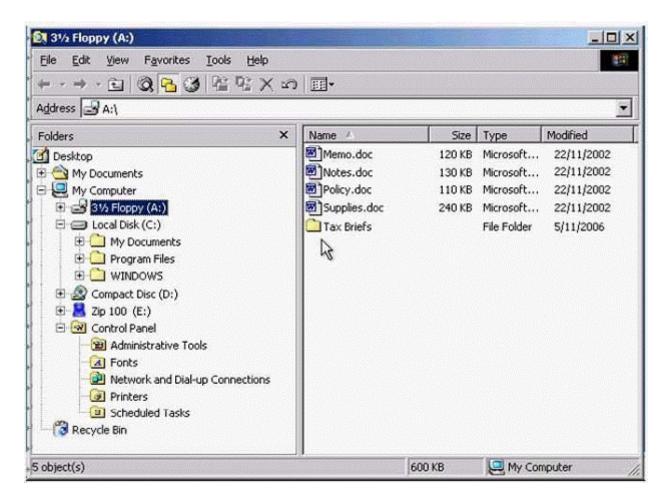

## **Question 3**

**Question Type:** MultipleChoice

In the current A: drive, change the name of the folder entitled Tax Briefs to Tasks.

Press the Enter key when you have finished.

| A- R.click->Rename->type Tasks->press Enter.                                                                          |
|-----------------------------------------------------------------------------------------------------------------------|
| Answer:                                                                                                               |
| A                                                                                                                     |
| Question 4                                                                                                            |
| Question Type: MultipleChoice                                                                                         |
| Disabling any viruses within a file is called  Disinfecting Deleting Disarming  Virus Scanning File Cleanup  Options: |
| A- Disinfecting                                                                                                       |
| Answer:                                                                                                               |