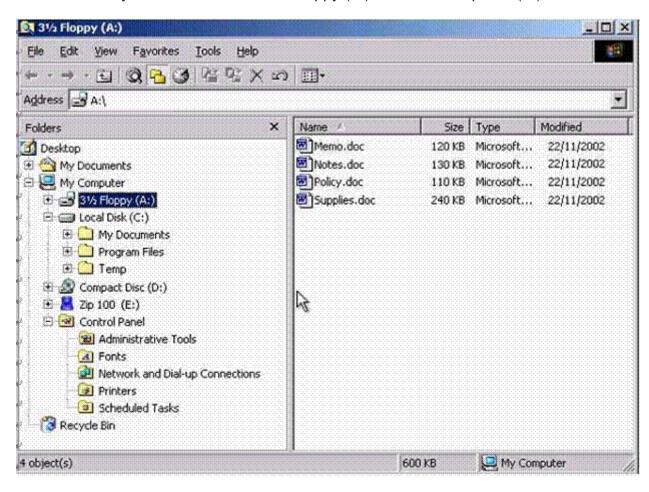

#### **Question Type:** MultipleChoice

Move the Policy.doc file from the 3 1/2 Floppy (A:) drive to the Zip 100 (E:) drive.

### **Options:**

A- R.click on the file Policy.doc->cut?open Zip 100 (E :) drive->paste.

#### **Answer:**

Α