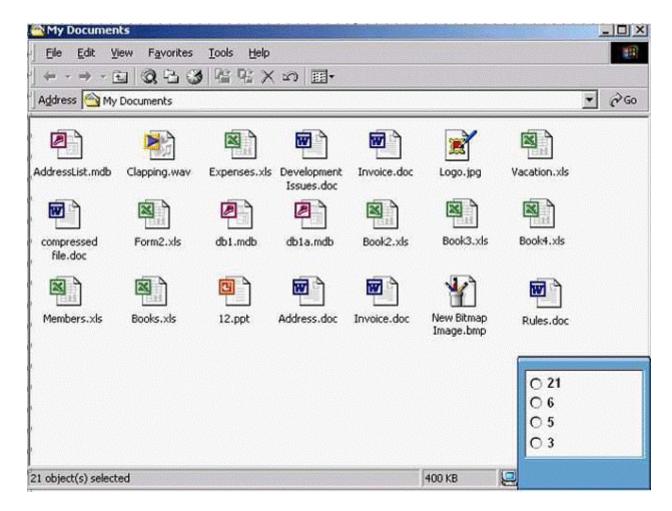

## **Question 7**

**Question Type:** MultipleChoice

How many Word files are there in this window?

Select the appropriate radio button then click on SUBMIT.

A- Count the number of the word files in the window

**Answer:** 

Α