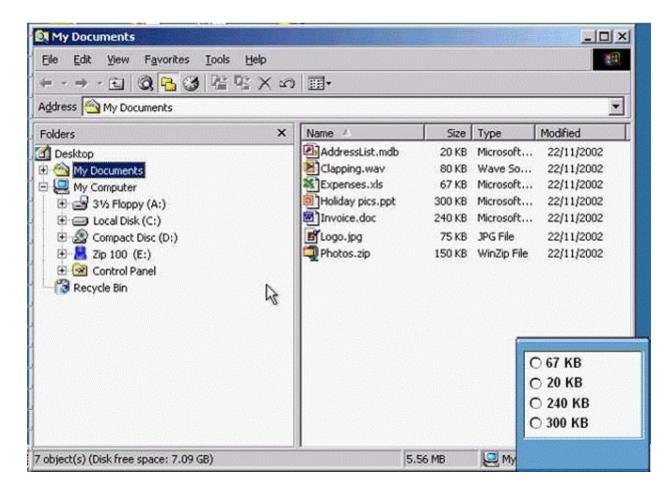

## **Question 9**

**Question Type:** MultipleChoice

Open the C: drive folder and indicate which of these file sizes applies to the file Training.ppt.

Select the appropriate radio button then press SUBMIT.

A- Select the C: drive->choose the size of the file Training.ppt from the right pane.

#### **Answer:**

Α