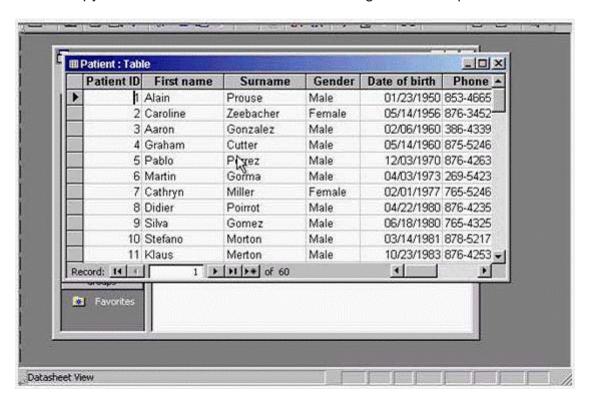

## **Question Type:** MultipleChoice

Print 1 copy of the first 5 records in this table using the default printer.