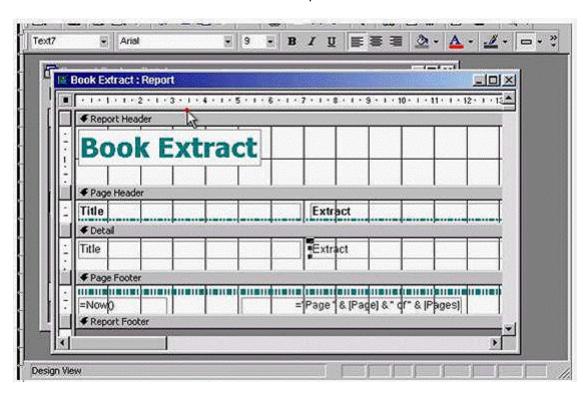

#### **Question Type:** MultipleChoice

Delete the control for the date from this report.

## **Options:**

A- Select =Now0 and then press delete from the keyboard