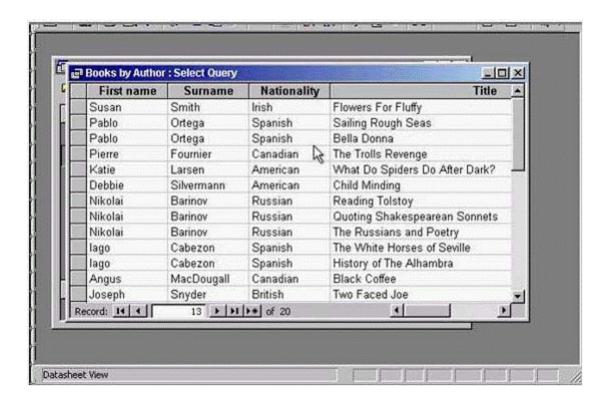

# **Question 4**

**Question Type:** MultipleChoice

Sort these records so that authors with surnames beginning with A would display at the top of the datasheet.