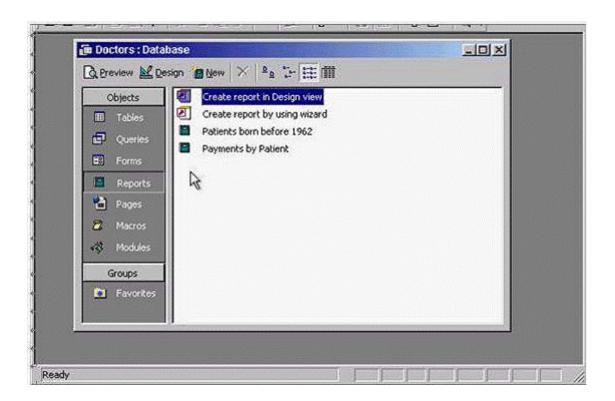

# **Question 2**

**Question Type:** MultipleChoice

Open the Payments by Patient report in Print Preview.