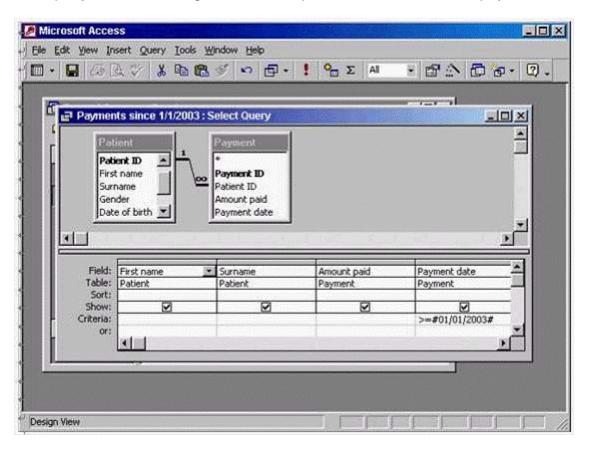

#### **Question Type:** MultipleChoice

This query has been designed to find all patients who have made payments since January 1, 2003.

### A- Option

Run this query now.

#### **Answer:**