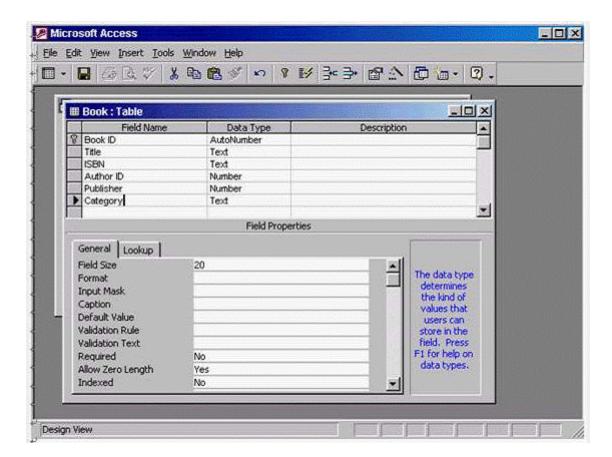

## **Question 7**

**Question Type:** MultipleChoice

Enter a validation rule to ensure entries into this field must be either the words Full-time or Part-time.

Press Enter when you are finished.

## **Options:**

A- Put the cursor in the validation rule -> type Full-time or Part-time -> press enter from the keyboard

| Λ | n | 01 | ., | _ | 100 |  |
|---|---|----|----|---|-----|--|
| А | • | SI | N  | ㄷ | •   |  |

Α