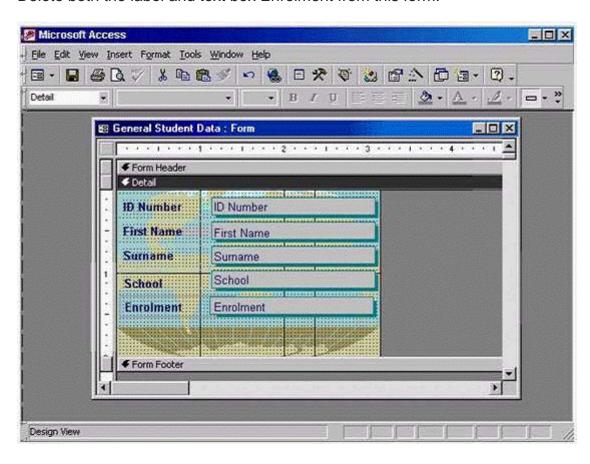

## **Question Type:** MultipleChoice

Delete both the label and text box Enrolment from this form.

Save the changes without closting the form.

## **Options:**

A- Select the gray box that contains the word Enrolment -> press delete from the keyboard -> click on the save button

#### **Answer:**

Α