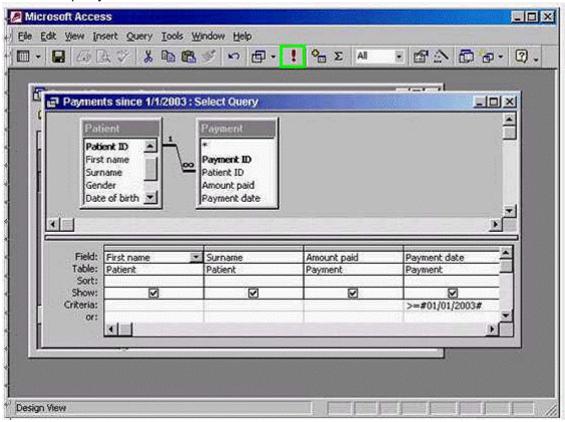

#### **Question Type:** MultipleChoice

This query has been designed to find all patients who have made payments since January 1, 2003.

### A- Option

Run this query now.

#### **Answer:**