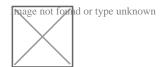

#### **Question Type:** MultipleChoice

Click the Exhibit button.

Referring to the exhibit, which three topologies are supported by Policy Enforcer? (Choose three.)

#### **Options:**

- A) Topology 3
- B) Topology 5
- C) Topology 2
- D) Topology 4
- E) Topology 1

#### **Answer:**

A, D, E