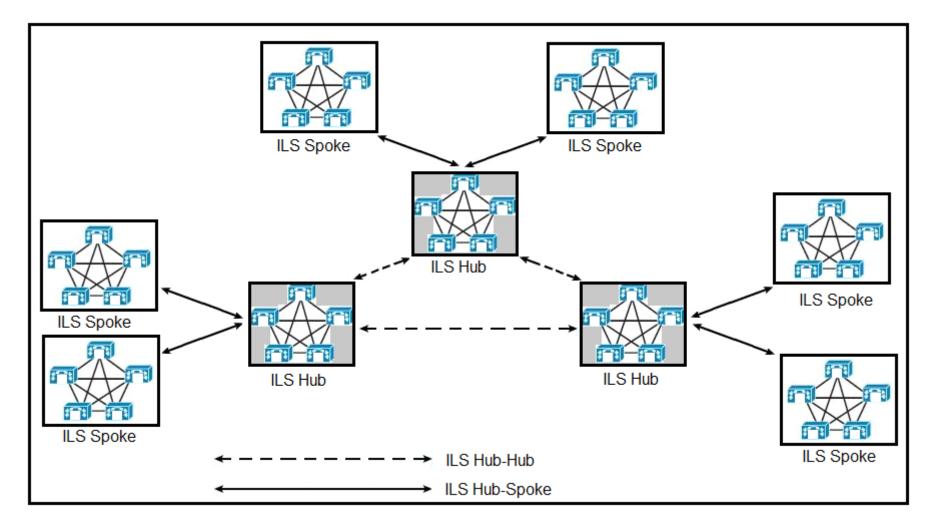

# **Question 1**

**Question Type:** MultipleChoice

Refer to the exhibit.

How many maximum hops can an ILS updarte traverse?

### **Options:**

| <b>A)</b> 3  |  |  |
|--------------|--|--|
| <b>B)</b> 6  |  |  |
| <b>C)</b> 9  |  |  |
| <b>D)</b> 12 |  |  |

#### Answer:

А