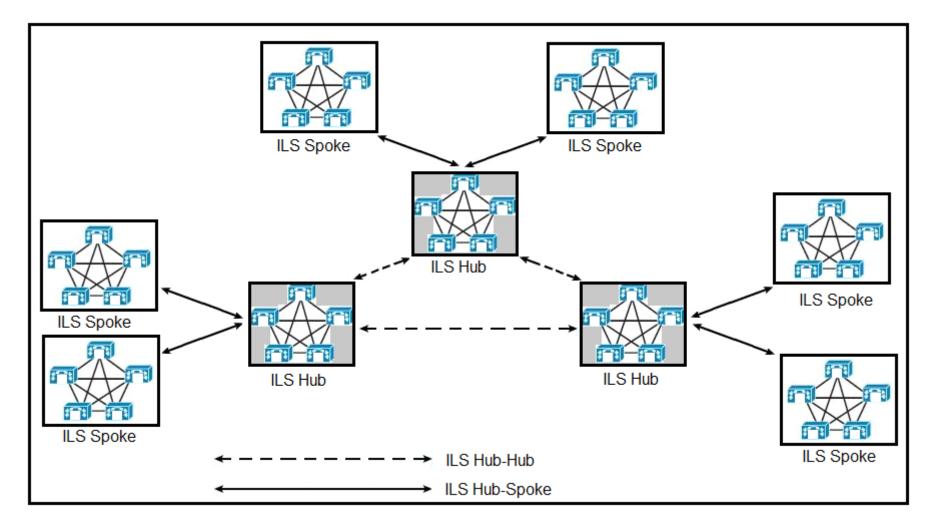

## **Question 2**

**Question Type:** MultipleChoice

Refer to the exhibit.

How many maximum hops can an ILS updarte traverse?

### **Options:**

| <b>A)</b> 3  |  |  |
|--------------|--|--|
| <b>B)</b> 6  |  |  |
| <b>C)</b> 9  |  |  |
| <b>D)</b> 12 |  |  |

#### Answer:

А