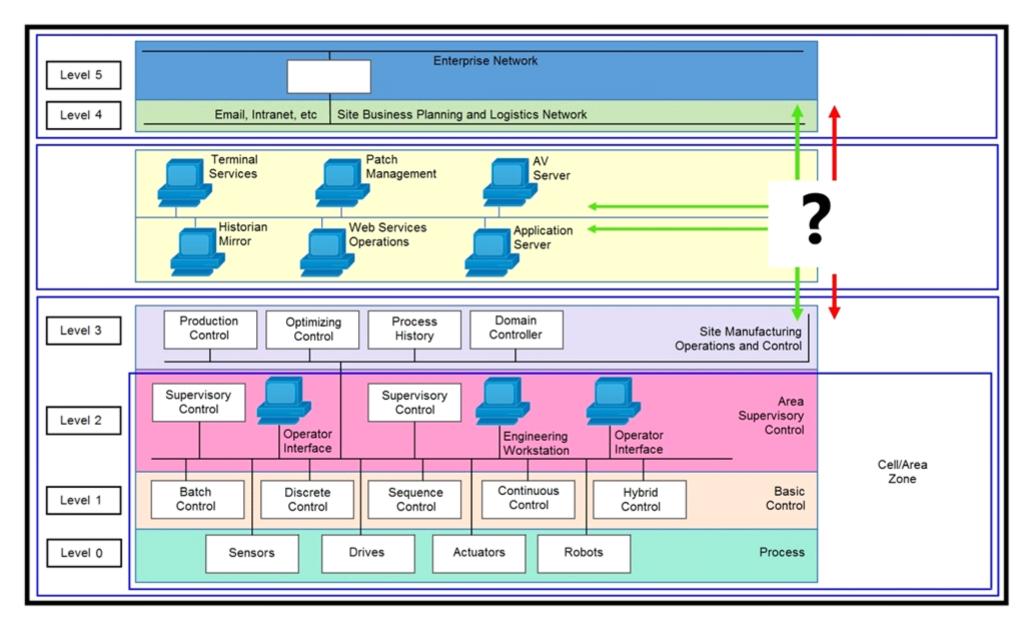

## **Question 1**

**Question Type:** MultipleChoice

Refer to the exhibit.

Which product must be positioned where the "?" is placed to connect these different network levels?

| Options:                      |  |  |
|-------------------------------|--|--|
| A) firewall                   |  |  |
| B) switch                     |  |  |
| C) router                     |  |  |
| D) wireless access port       |  |  |
|                               |  |  |
| Answer:                       |  |  |
| С                             |  |  |
|                               |  |  |
| Question 2                    |  |  |
| Question Type: MultipleChoice |  |  |
|                               |  |  |
| Refer to the exhibit.         |  |  |

Which product must be positioned where the "?" is placed to connect these different network levels?

| Options:                |  |  |
|-------------------------|--|--|
| A) firewall             |  |  |
| B) switch               |  |  |
| C) router               |  |  |
| D) wireless access port |  |  |
|                         |  |  |
|                         |  |  |

**Answer:** 

С