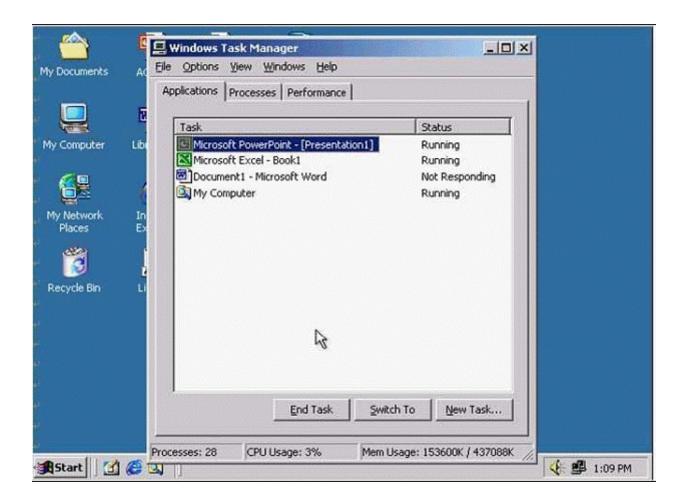

## **Question 4**

**Question Type:** MultipleChoice

Shut down the non-responding application.

A- Select the application non-responding from task manger->click End Task.

### **Answer:**

Α