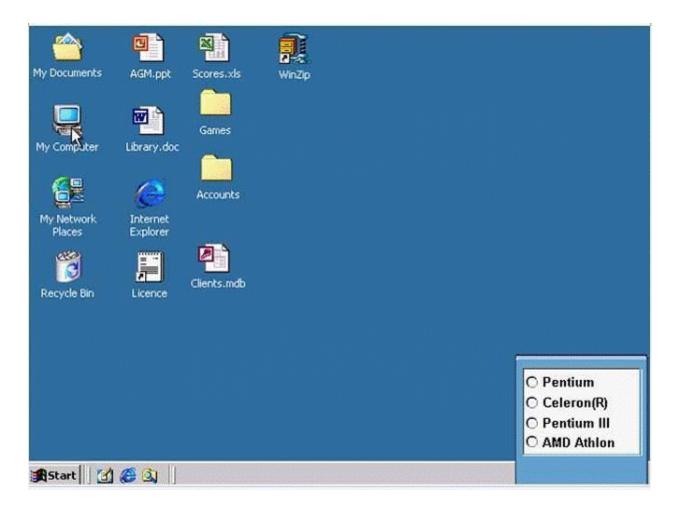

# **Question 3**

**Question Type:** MultipleChoice

Use the simulated Desktop to find out which type of Processor is installed on this computer.

Select the appropriate radio button then click on SUBMIT.

### **Options:**

A- Right click on my computer icon -> select properties -> choose the right answer

#### **Answer:**

Α