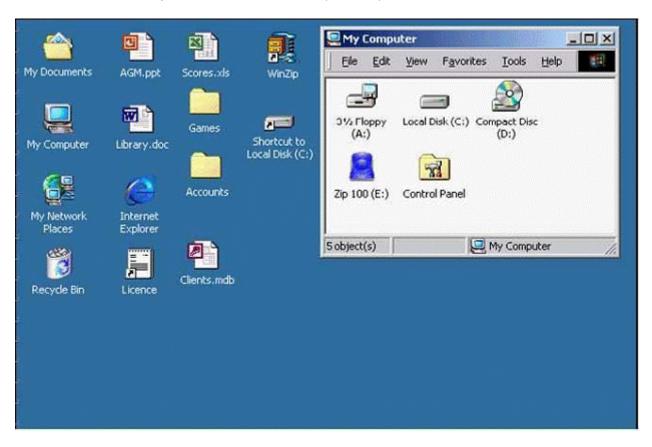

#### **Question Type:** MultipleChoice

Click the icon that represents the hard disk (C drive) on this PC.

| 0 | n | ti | O           | n | S                     | • |
|---|---|----|-------------|---|-----------------------|---|
|   | M | •  | $\mathbf{}$ |   | $\mathbf{\mathbf{U}}$ |   |

A- Click on the local disk (c :)