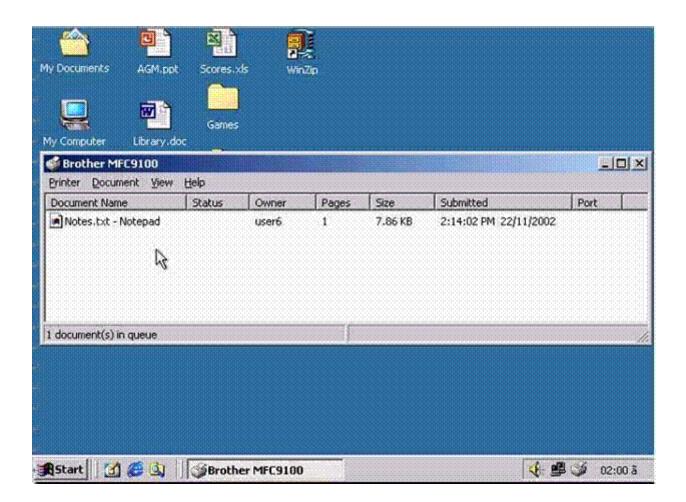

# **Question 5**

**Question Type:** MultipleChoice

Delete the current printing job from this print queue.

A- R.click to this file choose cancel, Document menu->cancel or select this file press delete on keyboard

### **Answer:**

Α