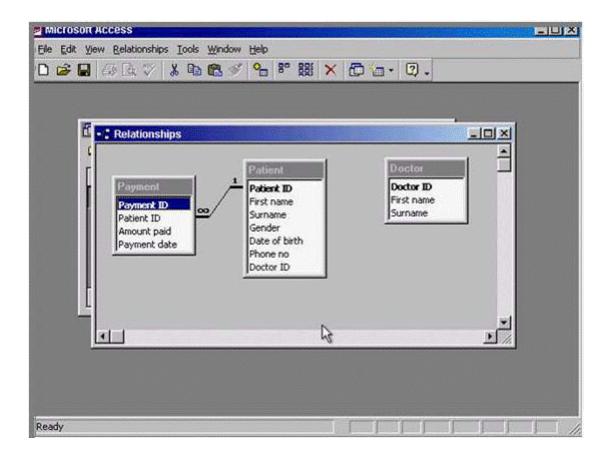

### **Question 5**

**Question Type:** MultipleChoice

Delete the one-to-many relationship between the Patient and Payment tables.

A- Right click on the line -> select delete -> yes