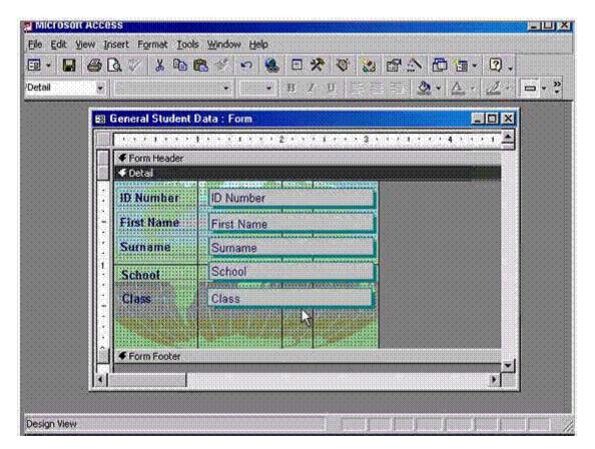

#### **Question Type:** MultipleChoice

Delete the text box Class from this form. Save the changes without closing the form.

#### **Options:**

A- Select the gray box that has the word class -> press delete from the keyboard -> and then click save

| Answer: |  |  |  |
|---------|--|--|--|
| A       |  |  |  |
|         |  |  |  |