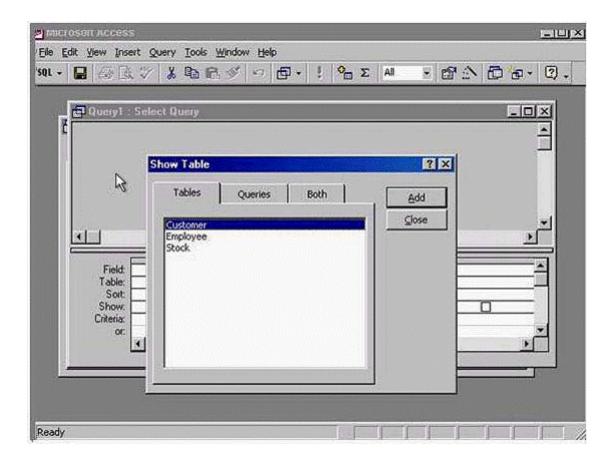

#### **Question Type:** MultipleChoice

Make the Stock and Customer tables the record source for this Query. Close the Show Table dialog box to complete the exercise.

A- Click add -> select stock -> click add -> click close