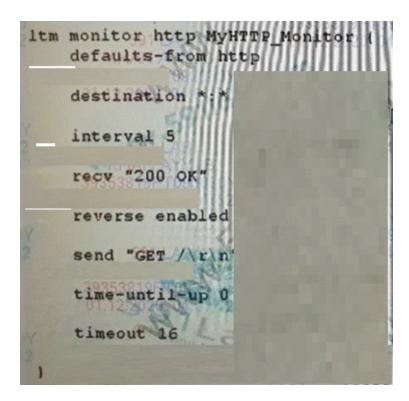

# **Question 2**

**Question Type:** MultipleChoice

Consider the monitor configuration displayed below.

What is the status of a pool member that responds with "200 OK"?

#### **Options:**

A) available

B) down

C) disabled

### D) unknown

### Answer:

В