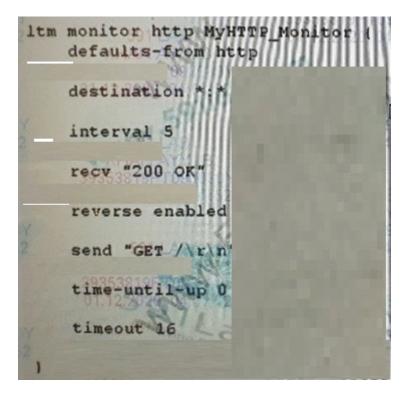

#### **Question Type:** MultipleChoice

Consider the monitor configuration displayed below.

What is the status of a pool member that responds with "200 OK"?

| Options:     |  |  |  |
|--------------|--|--|--|
| A) available |  |  |  |
| B) down      |  |  |  |
| C) disabled  |  |  |  |
| D) unknown   |  |  |  |
|              |  |  |  |

#### Answer: B