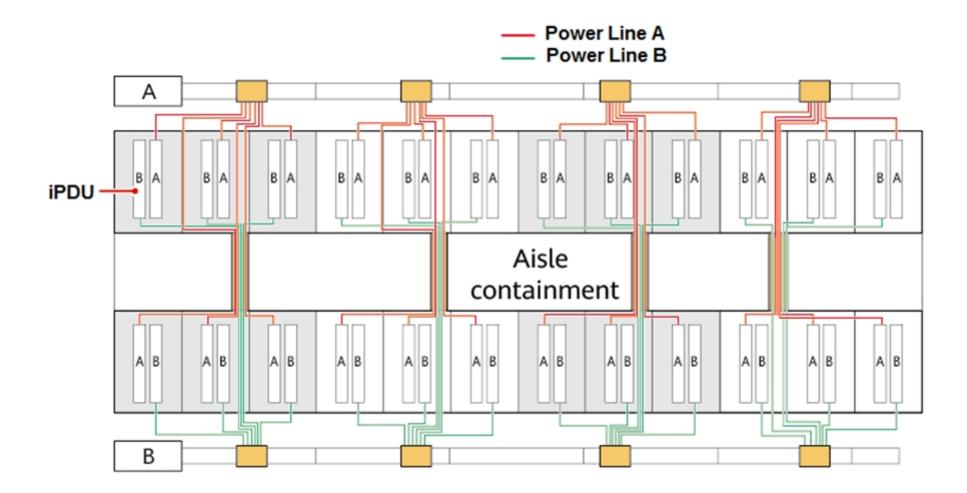

# **Question 1**

**Question Type:** MultipleChoice

Refer to the exhibit.

### **Options:**

A- 2N deployment crossing rows

- B- 2N deployment without crossing rows
- **C-** N+1 deployment crossing rows
- **D-** N+1 deployment without crossing rows

#### Answer:

А