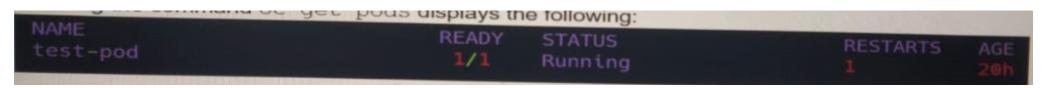

#### **Question Type:** MultipleChoice

Running the command oc get pods displays the following:

Which command is used to copy a directory from the pod named "/tmp/data" to a local machine?