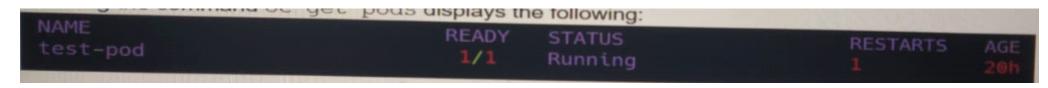

#### **Question Type:** MultipleChoice

Running the command oc get pods displays the following:

Which command is used to copy a directory from the pod named "/tmp/data" to a local machine?