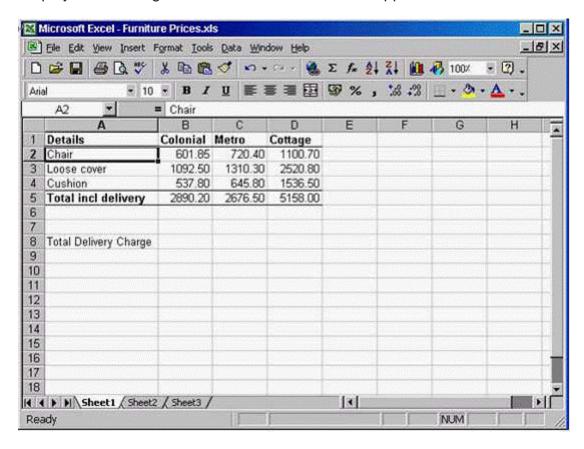

# Free Questions for ICDL-Excel by certscare

Shared by Thornton on 06-06-2022

For More Free Questions and Preparation Resources

**Check the Links on Last Page** 

### **Question 1**

#### **Question Type:** MultipleChoice

Display the Drawing toolbar in the Microsoft Excel application window.



A- Option A

View -> Toolbars -> Drawing

#### **Answer:**

Α

### **Question 2**

**Question Type:** MultipleChoice

Close this workbook without closing the application.



A- Option A

File -> close

Α

### **Question 3**

**Question Type:** MultipleChoice

Enter a formule in cell D4 using cell references that would calculate the Take home pay for Cathy Miller. Press the Enter key when you have finished.



A- Option A

Type = B4-C4

| Λ      | n | C | ۱A | le. | 1 |   |
|--------|---|---|----|-----|---|---|
| $\neg$ |   | - | W  | / ( |   | _ |

Α

## **Question 4**

**Question Type:** MultipleChoice

Insert a new column between columns A and B in this worksheet.



A- Option A

Select the column B -> insert -> columns

Α

## **Question 5**

**Question Type:** MultipleChoice

Freeze b