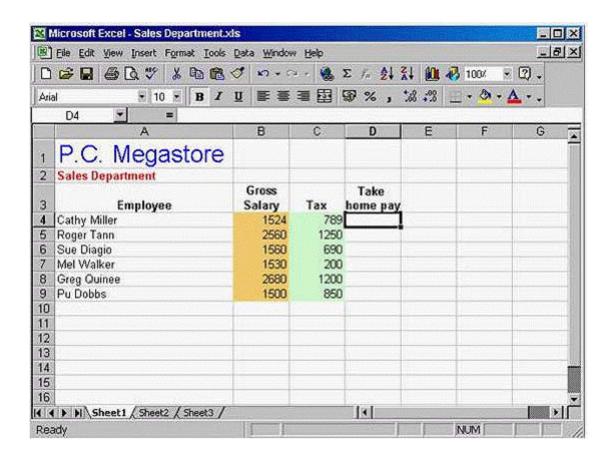

### **Question 3**

**Question Type:** MultipleChoice

Enter a formule in cell D4 using cell references that would calculate the Take home pay for Cathy Miller. Press the Enter key when you have finished.

A- Option A

Type = B4-C4

| Λ      | n | C | ۱A | le. | 1 |   |
|--------|---|---|----|-----|---|---|
| $\neg$ |   | - | W  | / ( |   | _ |

Α