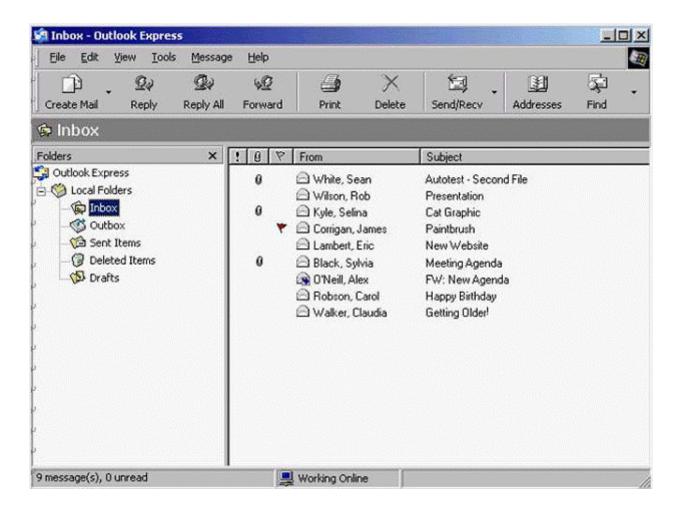

# **Question 3**

**Question Type:** MultipleChoice

Sort the Inbox messages by sender.

A- View -> sort by -> sent

Α

## **Question 11**

**Question Type:** MultipleChoice

Delete the e-mail message from Selina Kyle.

A- Right click on Selina Kyle message -> select delete

| Λ | 10 | 01 | ., | _ | 100 |  |
|---|----|----|----|---|-----|--|
| А | П  | SI | N  | ㄷ | •   |  |