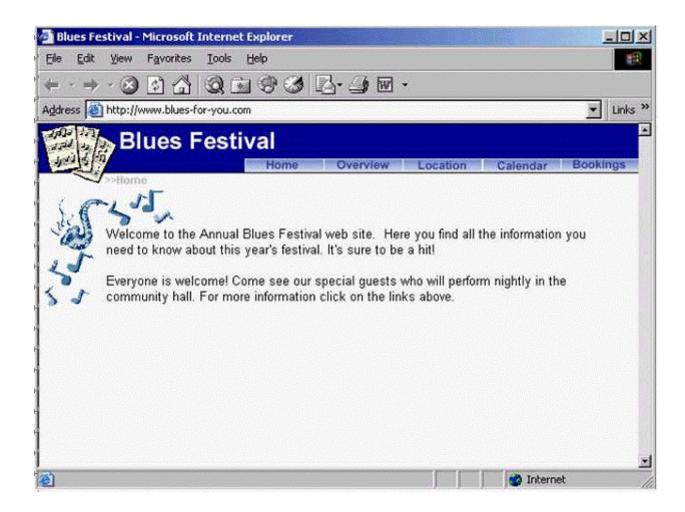

# **Question 4**

**Question Type:** MultipleChoice

Use this site to reserve a single ticket for the Concert in the Park.

A- Click bookings -> click Events and venues -> from the first drop down list select Concert in the Park -> from the second drop down list select single ticket -> click book now