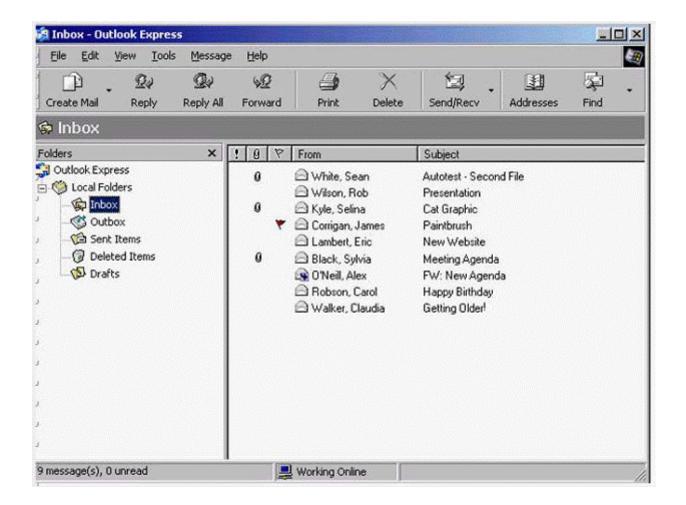

## **Question 2**

**Question Type:** MultipleChoice

Move the deleted mail from Joe Thompson back to the Inbox.

A- Select deleted Items -> right click on Joe Thompson message -> select move to folder -> select inbox -> ok

# **Question 3**

**Question Type:** MultipleChoice

Sort the Inbox messages by sender.

A- View -> sort by -> sent

Α

# **Question 6**

**Question Type:** MultipleChoice

Display the message from Selina Kyle in the Preview pane.

A- Select Selina Kyle message

Α

## **Question 11**

**Question Type:** MultipleChoice

Delete the e-mail message from Selina Kyle.

A- Right click on Selina Kyle message -> select delete

| Λ | 10 | 01 | ., | _ | 100 |  |
|---|----|----|----|---|-----|--|
| А | П  | SI | N  | ㄷ | •   |  |