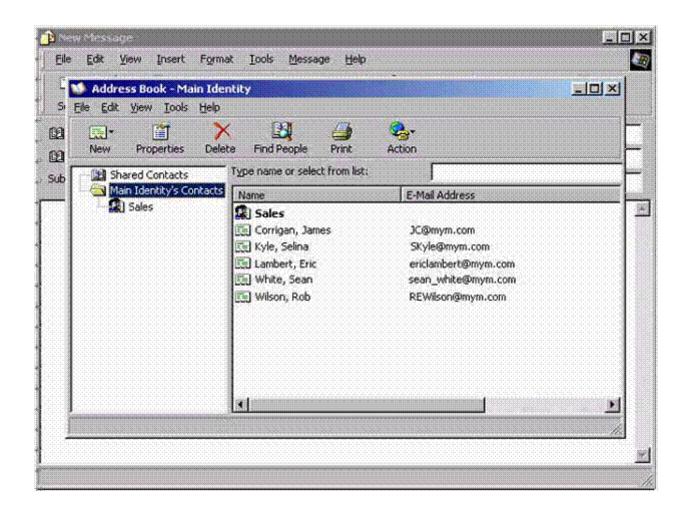

# **Question 7**

**Question Type:** MultipleChoice

Add Eric Lambert to the Sales group in this Address Book.

A- Select Sales -> click properties -> click select members -> select Eric Lambert -> ok -> ok