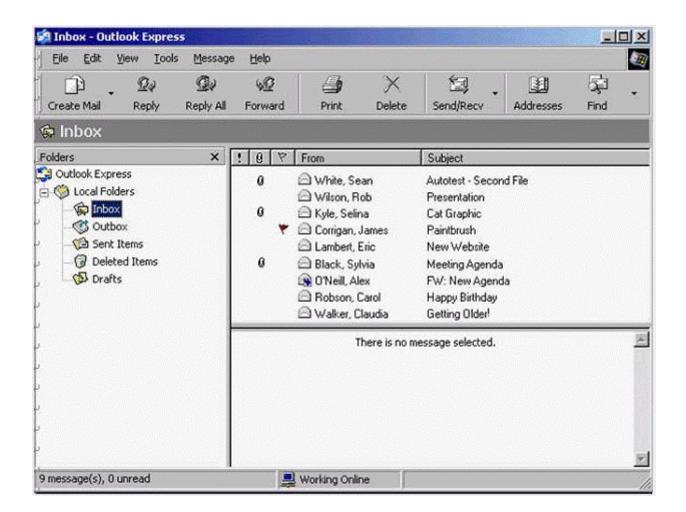

# **Question 6**

**Question Type:** MultipleChoice

Display the message from Selina Kyle in the Preview pane.

A- Select Selina Kyle message

Α