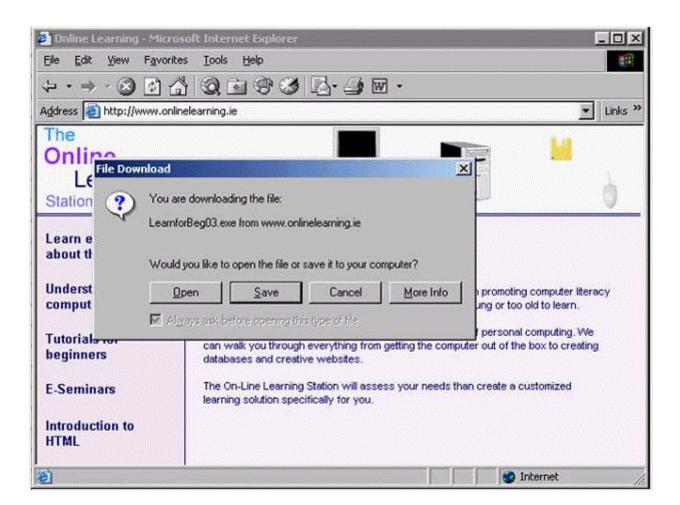

## **Question 5**

**Question Type:** MultipleChoice

Click the option that would download the selected file with the least risk of virus infections?

A- Click save

Α