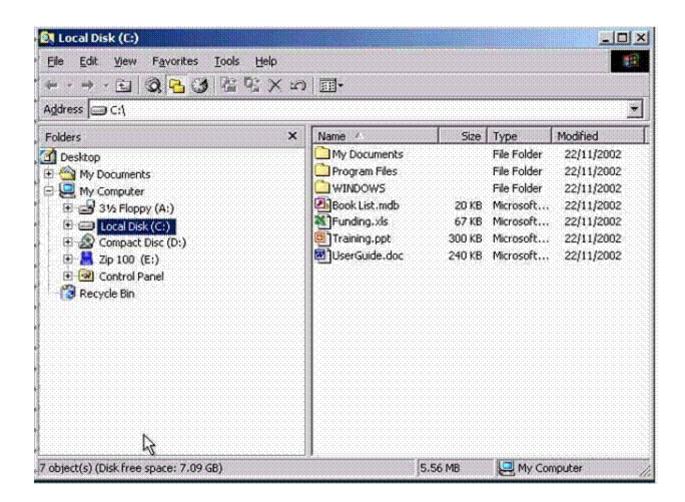

### **Question 2**

**Question Type:** MultipleChoice

This window shows the contents of the C: drive in the right-hand pane. Click on the correct location to display the C: drive's folders in the left-hand pane as well.

A- Click on the + icon in drive C

Α