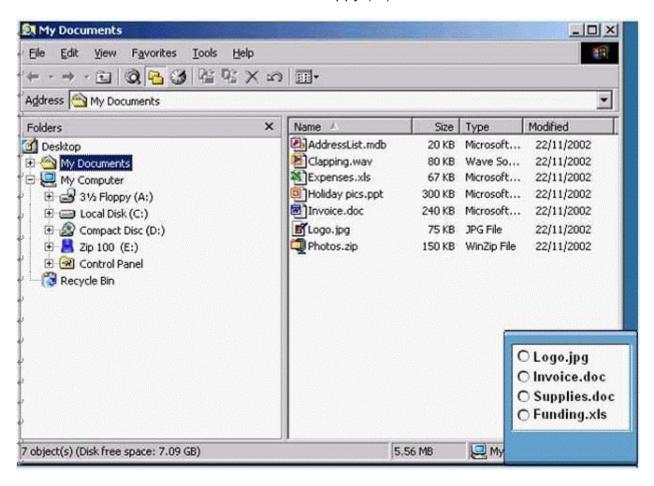

#### **Question Type:** MultipleChoice

Which of these files is stored on the 3 1/2 Floppy (A:) drive?

Select the appropriate radio button then click on SUBMIT.

#### **Options:**

A- Select to 31/2 floppy choose the existing file.

#### **Answer:**

Α