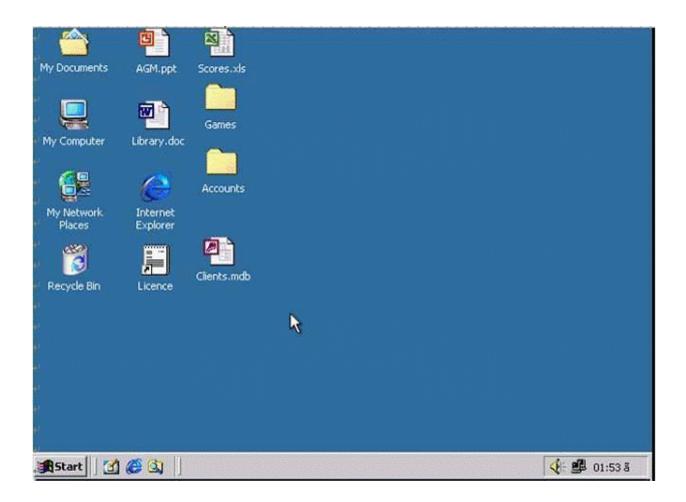

## **Question 7**

**Question Type:** MultipleChoice

Which of these icons is an application?

A- Click on Internet explorer icon.

| Λ | n | 01 | ., | _ | 100 |  |
|---|---|----|----|---|-----|--|
| А | П | SI | N  | ㄷ | •   |  |