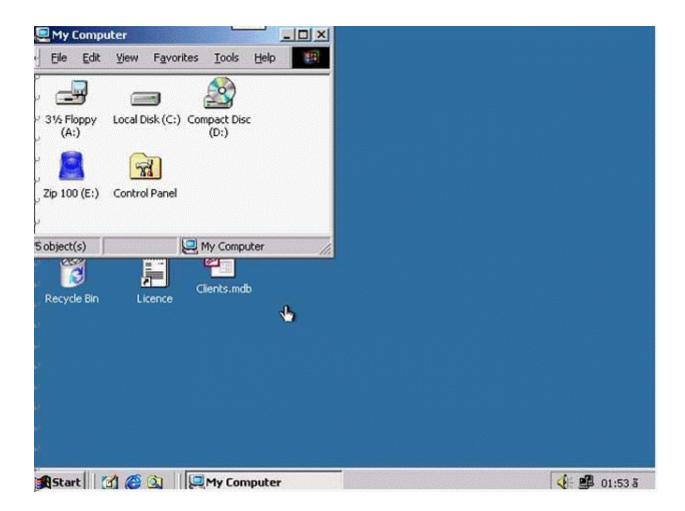

## **Question 7**

**Question Type:** MultipleChoice

Which of these icons is an application?

A- Click on Internet explorer icon.

| Λ | n | 01 | ., | _ | 100 |  |
|---|---|----|----|---|-----|--|
| А | П | SI | N  | ㄷ | •   |  |

Α