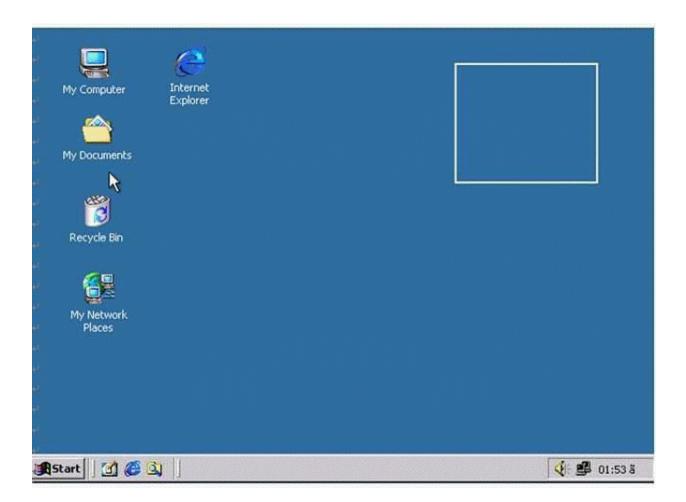

## **Question 6**

**Question Type:** MultipleChoice

Click and drag the My Documents icon into the white frame.

A- Click and drag my documents to the frame in the right side in the desktop.

Α