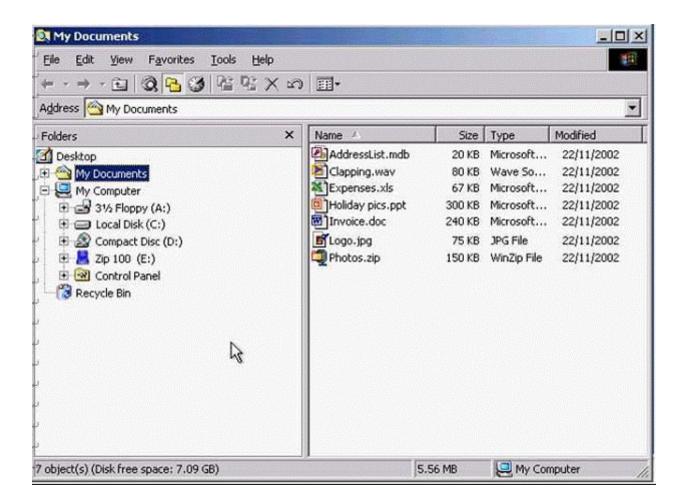

### **Question 2**

**Question Type:** MultipleChoice

This window shows the contents of the C: drive in the right-hand pane. Click on the correct location to display the C: drive's folders in the left-hand pane as well.

A- Click on the + icon in drive C

Α