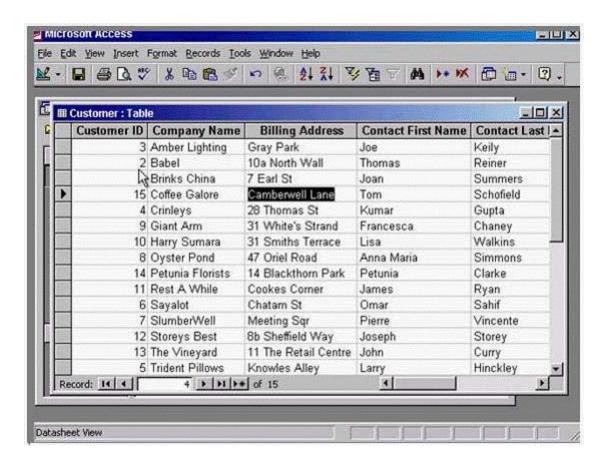

## **Question 2**

**Question Type:** MultipleChoice

A business, Cofee Golore, has moved premises. Please delete the selected field value, Camberwell Lane, from its record.

A- Press delete from the keyboard