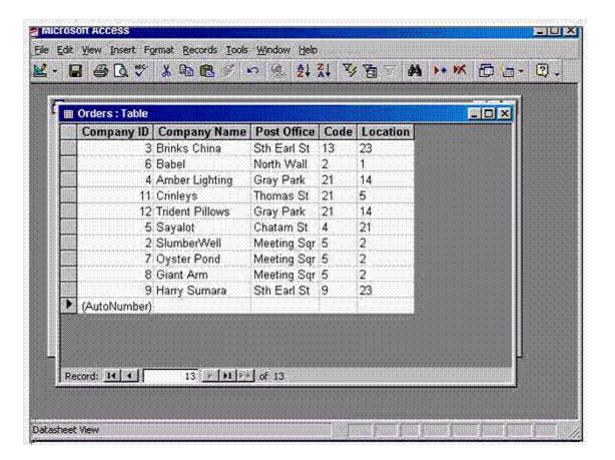

### **Question Type:** MultipleChoice

Make the most appropriate field the primary key for this table.

A- Click on the gray area before the Patient ID -> click on the primary key in the table design toolbar

### **Answer:**

Α