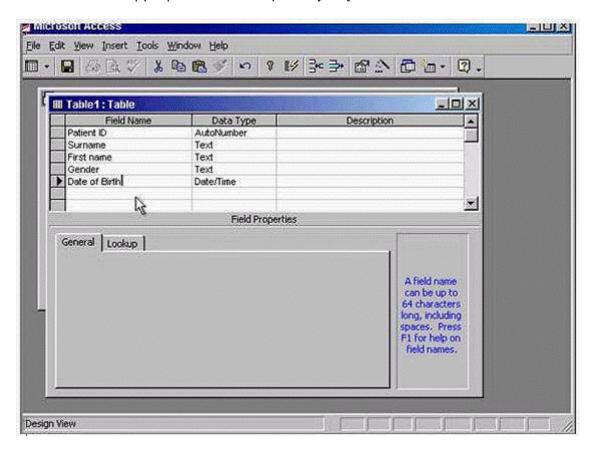

### **Question Type:** MultipleChoice

Make the most appropriate field the primary key for this table.

A- Click on the gray area before the Patient ID -> click on the primary key in the table design toolbar

### **Answer:**

Α