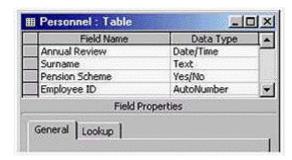

### **Question Type:** MultipleChoice

Which of these fields would be best suited to use as the Primary Key for this table?

### **Options:**

A- Select the gray area before the employee ID

### **Answer:**

Α

**Question Type:** MultipleChoice

How many fields would be necessary to store this record and enable maximum flexibility for data retrieval?

Mr Alan Baker, 21 Liverpool Road, Manchester M54WT.