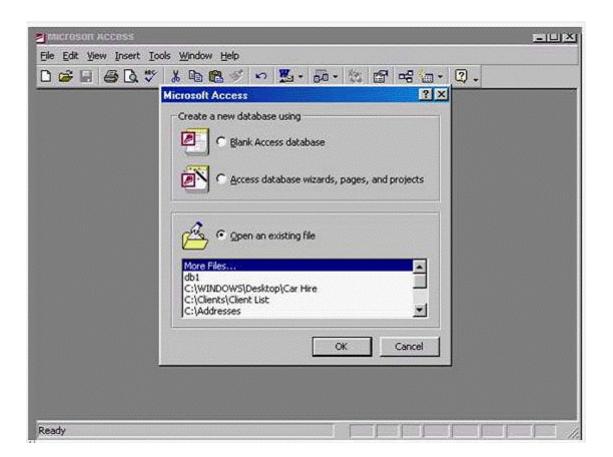

**Question Type:** MultipleChoice

Switch to Design view.

A- Click on view tool in the table datasheet toolbar

**Question Type:** MultipleChoice

Create a database using the option that will enable you to build your database using pre-set options.

A- Select Access database wizards, pages, and projects -> ok