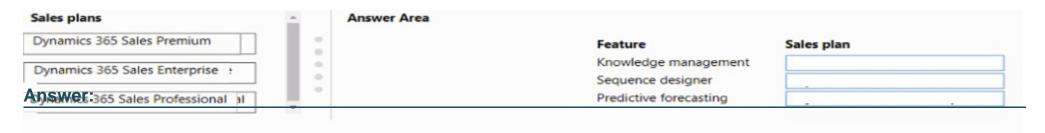

#### **Question Type: DragDrop**

A company is evaluating Dynamics 365 Sales licenses. The sales manager wants the following features:

- \* knowledge management
- \* sequence designer
- \* predictive forecasting

You need to recommend sales plans that provide the full feature capabilities in the most cost-effective manner.

Which sales plans should you recommend? To answer, drag the appropriate sales plans to the correct features. Each sales plan may be used once, more than once, or not at all. You may need to drag the spirt bar between panes or scroll to view content.