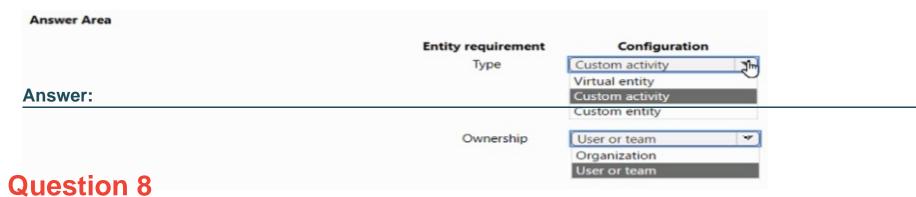

#### **Question Type: Hotspot**

You are a Dynamics 365 Sales administrator for a medical office. The office provides a new service for doctors to consult with patients online on a first come, first served basis. Patients are created as Contacts. Doctors can only view patient records for patients in their care.

The doctors need to see a graph of all interactions with each patient.

You need to create an entity to log online interactions.

How should you configure the entity? To answer, select the appropriate options in the answer area