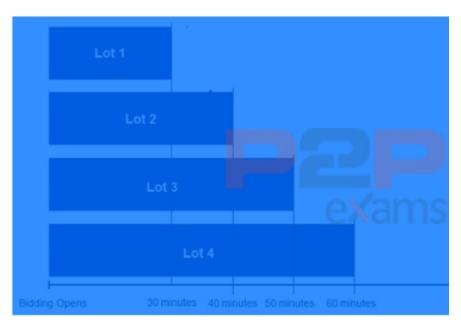

# Question 1

Question Type: MultipleChoice

Which event timing is represented by the attached graphic?

## **Options:**

- A- Serial
- **B-** Parallel
- C- Dutch
- D- Staggered

#### Answer:

D