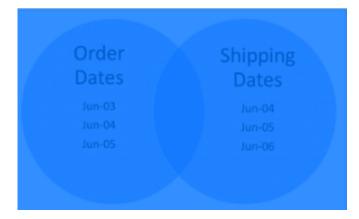

# Question 3

Question Type: MultipleChoice

You have 2 models, each with the following dates:

What link type must you choose to return the dates: Jun-03, Jun-04, and Jun-05?

# Options:

A- Intersecting data only

- B- All primary data
- C- All data

### Answer:

С