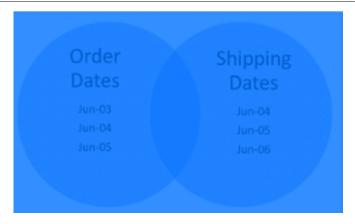

## Question 3

Question Type: MultipleChoice

You have 2 models, each with the following dates:

What link type must you choose to return the dates: Jun-03, Jun-04, and Jun-05?

### **Options:**

- A- Intersecting data only
- B- All primary data
- C- All data

#### Answer:

С