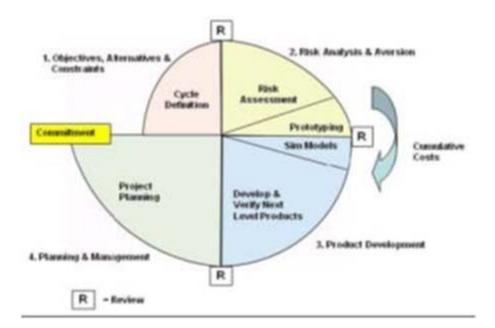

### **Exhibit**

The diagram is of the \_\_\_\_\_ Development Model.

| Options:                      |  |  |
|-------------------------------|--|--|
| A- Waterfall                  |  |  |
| B- Iterative                  |  |  |
| C- Exploratory                |  |  |
| D- Spiral                     |  |  |
| E- None of the above          |  |  |
|                               |  |  |
| Answer:                       |  |  |
| D                             |  |  |
|                               |  |  |
|                               |  |  |
| Question 4                    |  |  |
| Question Type: MultipleChoice |  |  |