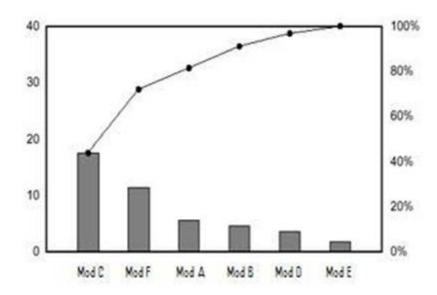

# **Question 8**

**Question Type:** MultipleChoice

Exhibit

The diagram is what type of chart?

## **Options:**

- A- Run Chart
- **B-** Control Chart
- C- Affinity Diagram
- D- Flow Chart
- E- Pareto Chart

Ε