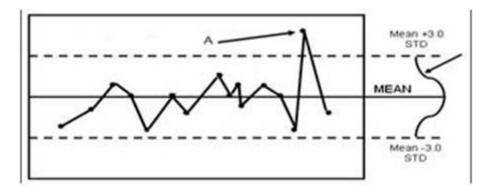

### Exhibit

In the diagram, the arrow labeled A points to an event on the control chart which is:

| Options:                     | <br> |  |  |
|------------------------------|------|--|--|
| A- Under Control             |      |  |  |
| B- Over Control              |      |  |  |
| C- Out of Control            |      |  |  |
| D- In Control                |      |  |  |
| E- Irrelevant                |      |  |  |
|                              |      |  |  |
| Answer:                      |      |  |  |
| С                            |      |  |  |
|                              |      |  |  |
|                              |      |  |  |
| Question 6                   |      |  |  |
| uestion Type: MultipleChoice |      |  |  |