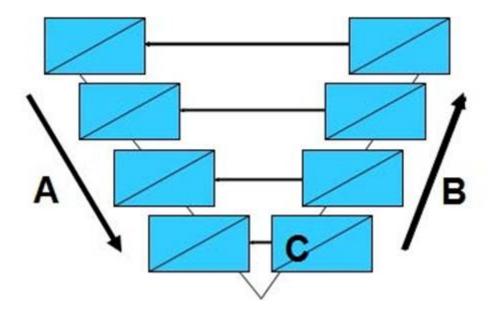

# **Question 2**

**Question Type:** MultipleChoice

-- Exhibit --

Using the "V" Model diagram, what testing phase is represented by the letter C?

## **Options:**

- A- Integration
- **B-** Requirements Walkthrough
- **C-** User Acceptance Testing
- **D-** Unit Testing

D