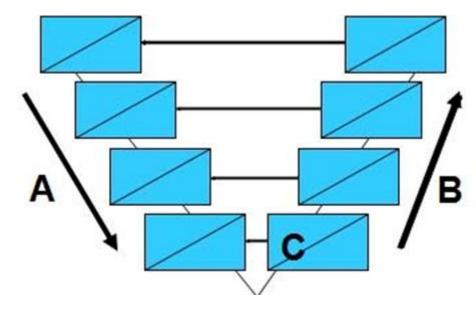

## **Question Type:** MultipleChoice

-- Exhibit -

-- Exhibit -

Using the "V" Model diagram, what type of testing activity is represented by the letter A?

## **Options:**

- A- Verification or Static
- **B-** Validation or Dynamic
- C- White Box
- **D-** Boundary Analysis
- E- User Acceptance Testing

Α