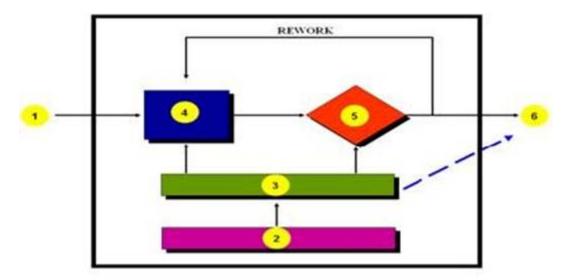

## **Question Type:** MultipleChoice

-- Exhibit -

-- Exhibit -

The diagram is known as a:

|              | 4.0     |
|--------------|---------|
| $\mathbf{C}$ | ptions: |
| V            | puons.  |

- A- ISO Model
- **B-** Program Segment
- **C-** Process Workbench
- **D-** Flow Diagram

С