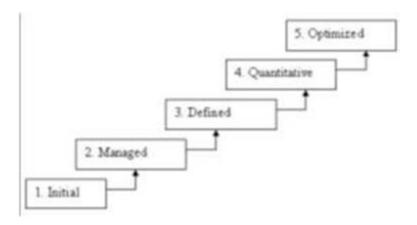

The diagram is of the:

## **Options:**

- **A-** ISO 9000
- B- Malcolm Balridge Model
- C- Capability Maturity Model Integrated
- **D-** Process Workbench
- E- None of the above

### **Answer:**