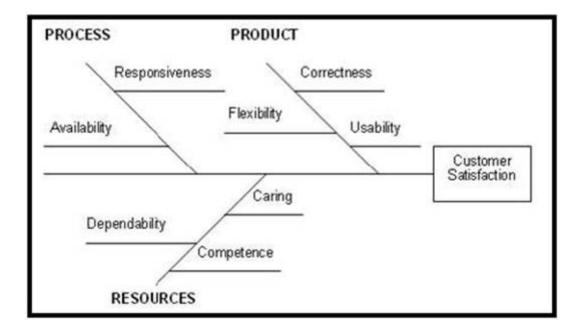

### Exhibit

The diagram is a \_\_\_\_\_\_.

| Options:                                  |                            |
|-------------------------------------------|----------------------------|
| A- Control Diagram                        |                            |
| B- Affinity Diagram                       |                            |
| C- Cause-and-Effect Diagram               |                            |
| D- Pareto Chart                           |                            |
|                                           |                            |
| Answer:                                   |                            |
|                                           |                            |
| C                                         |                            |
| C                                         |                            |
| C                                         |                            |
|                                           |                            |
| Question 10                               |                            |
| Question 10 Question Type: MultipleChoice |                            |
| Question 10                               | the basis of the contract. |
| Question 10 Question Type: MultipleChoice | the basis of the contract. |
| Question 10 Question Type: MultipleChoice | the basis of the contract. |