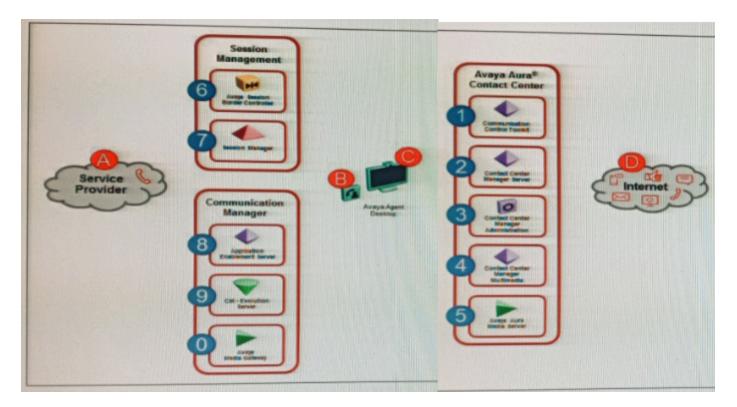

# **Question 3**

**Question Type:** MultipleChoice

Refer to the exhibit.

AACC allows the use of campaigns for Sales or Marketing purposes.

Which statement about Outbound campaigns is true?

#### **Options:**

A- Agent Scripts are loaded Into Agent Desktop from the CCMM Database. 4-C

B- Agent Scripts are loaded Into Agent Desktop from the CCT Database. 1-C

- C- Agent Scripts are loaded Into Agent Desktop from the CCMA Database. 3-C
- D- Agent Scripts are loaded Into Agent Desktop from the CCMS Database. 2-C

#### **Answer:**

#### В