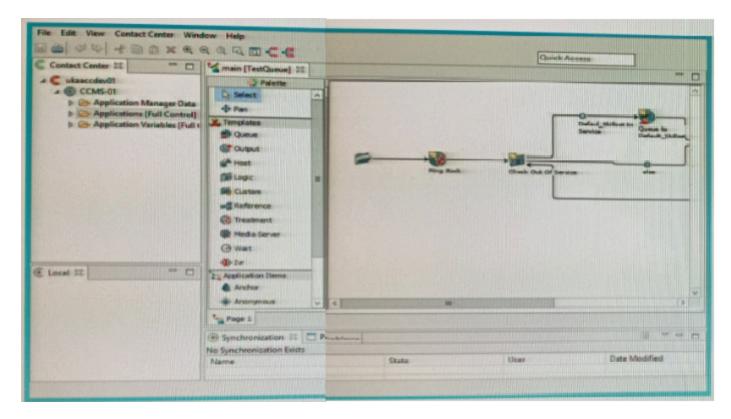

### **Question 11**

**Question Type:** MultipleChoice

Refer to the exhibit.

A Contact Center administrator uses different tools and applications In the Contact Center environment.

Which application is shown In the exhibit?

**Options:** 

A- Avaya Agent Desktop

B- Avaya one-X Agent Desktop

C- Agent Map

D- Avaya Contact Center Orchestration Designer

#### Answer:

D