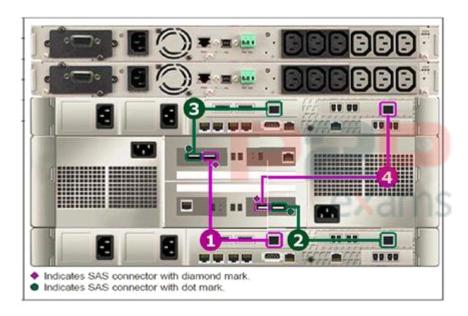

# Question 1

Question Type: MultipleChoice

Refer to the exhibit.

Based on the XtremIO naming convention, what is the correct name for the source and the destination port for number 1?

### **Options:**

- A- X1-SC1-SAS1 to X1-LCC-B-R
- B- X1-SC1-SAS2 to X1-LCC-A-R
- C- X1-SC2-SAS1 to X1-LCC-B-L
- D- X1-SC2-SAS2 to X1-LCC-A-L