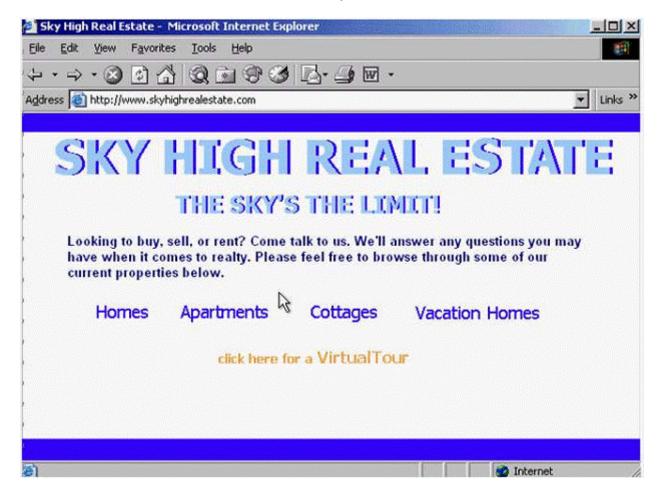

## **Question 7**

**Question Type:** MultipleChoice

Download the Virtual Tour movie file to the My Documents folder.

#### **Options:**

| Answer: |  |  |
|---------|--|--|
| A       |  |  |